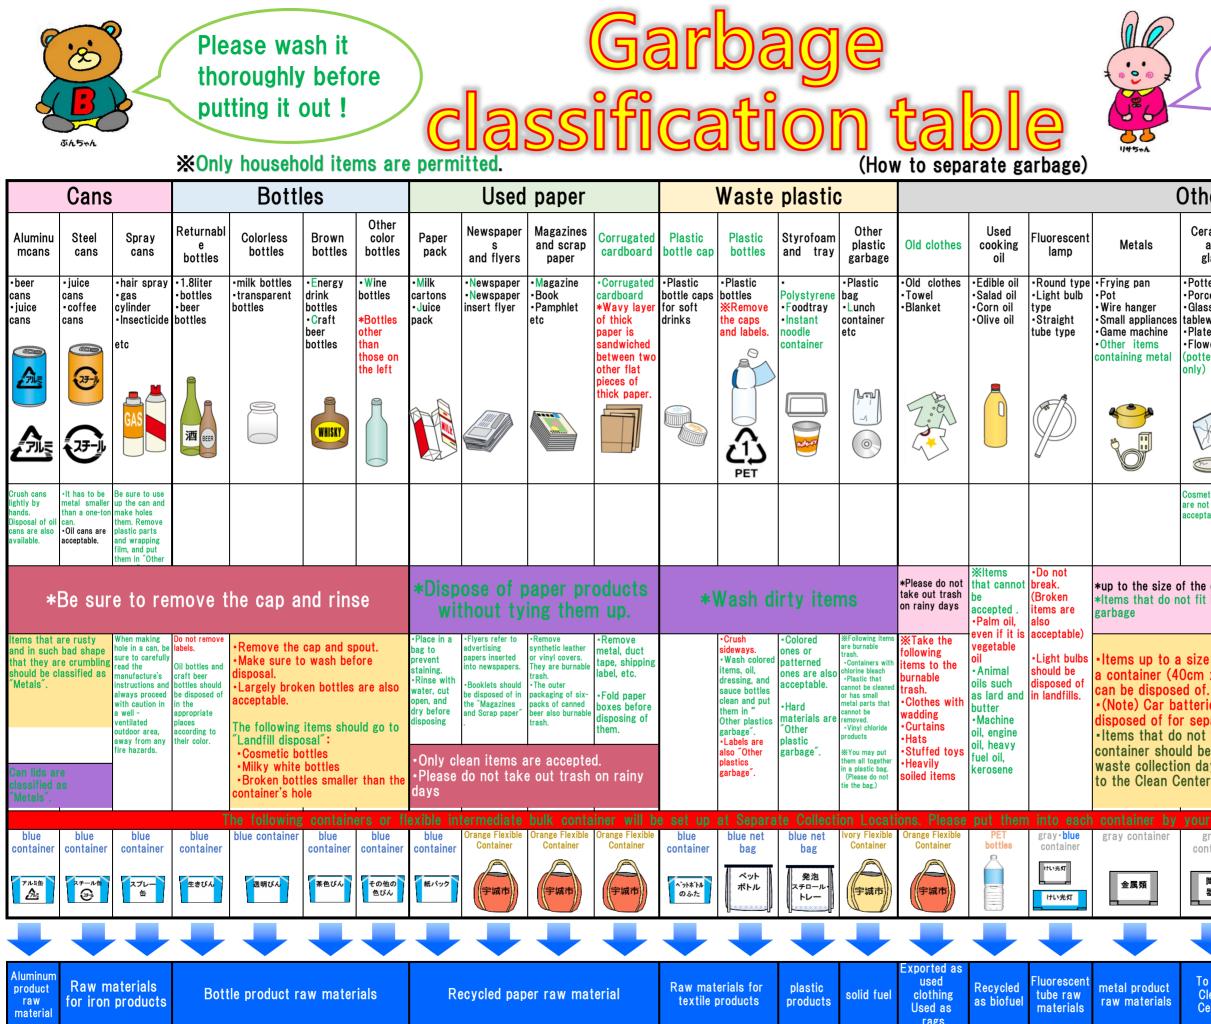

items containing mercury in burnable garbage. Others Ceramics Mercurv-Landfill Drv Coin containing and disposal batterv batterv glass products Potterv Mercurv Light bulb Manganese Cosmetic Thermometer Porcelain battery Glass bottle Alkaline Mercury tableware Disposable battery Sphygmoma Plate glass lighter •Lithium nometer Flower pots Disposable batterv pottery heat pad Coin battery only) Electronic Mobile phone batteries thermomete D Battery Battery osmetic bott are not cceptable. **X**Take Button \*up to the size of the container batteries them to the \*Items that do not fit in the container are oversized nav **City Ofice** contain nercury, disposal. lease

Do not dispose of

Since senarate \*Excludin batteries Items up to a size that can fit into them fron contain button dry cell container (40cm x 60cm x 24cm) harmful batteries. oatteries. substances. dry **Please dispos** (Note) Car batteries cannot be batteries. Button of them as disposed of for separate collection. oatteries and <sup>‴</sup>Dry are slightly fluorescent Items that do not fit into a batteries' hicker and lights container should be put out on bulky rather than maller in "Landfilling" waste collection day or bring them ize than even if it is to the Clean Center by yourself. oin cells. worn out. ontainers grav grav vellow container container container etc. 陶磁 器類 ボタン 埋立 乾電池 ごみ 電池

> ct Clean Center Center